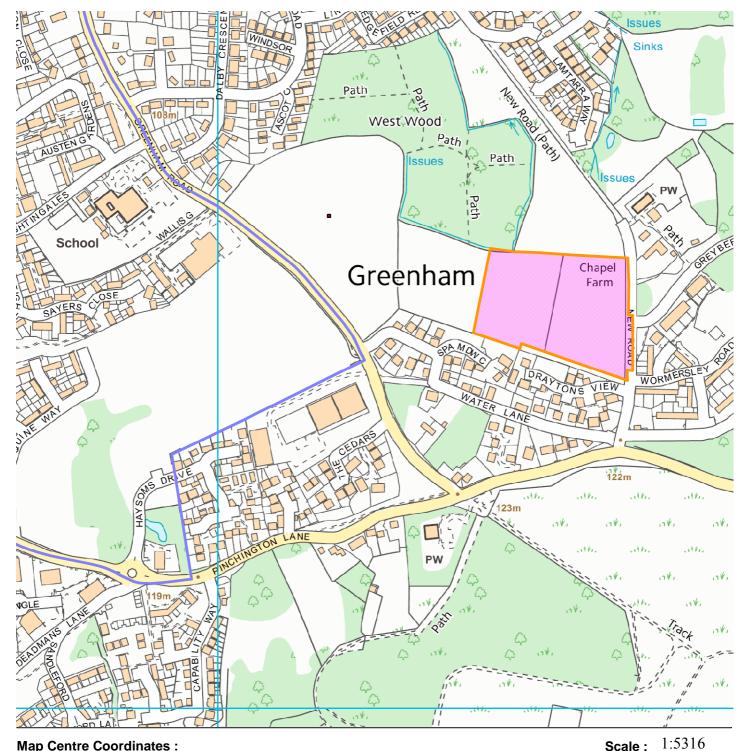

## 17/02524/FULEXT

## Land West Of New Road, North Of Pyle Hill, Newbury

## **Map Centre Coordinates:**

Reproduced from the Ordnance Survey map with the permission of the Controller of Her Majesty's Stationery Office © Crown Copyright 2003.

Unauthorised reproduction infringes Crown Copyright and may lead to prosecution or civil proceedings.

| Scale 1:5316 |    |     |     |     |  |
|--------------|----|-----|-----|-----|--|
| m            | 68 | 136 | 204 | 272 |  |

| Organisation | West Berkshire Council |
|--------------|------------------------|
| Department   |                        |
| Comments     |                        |
| Date         | 04 January 2018        |
| SLA Number   | 0100024151             |